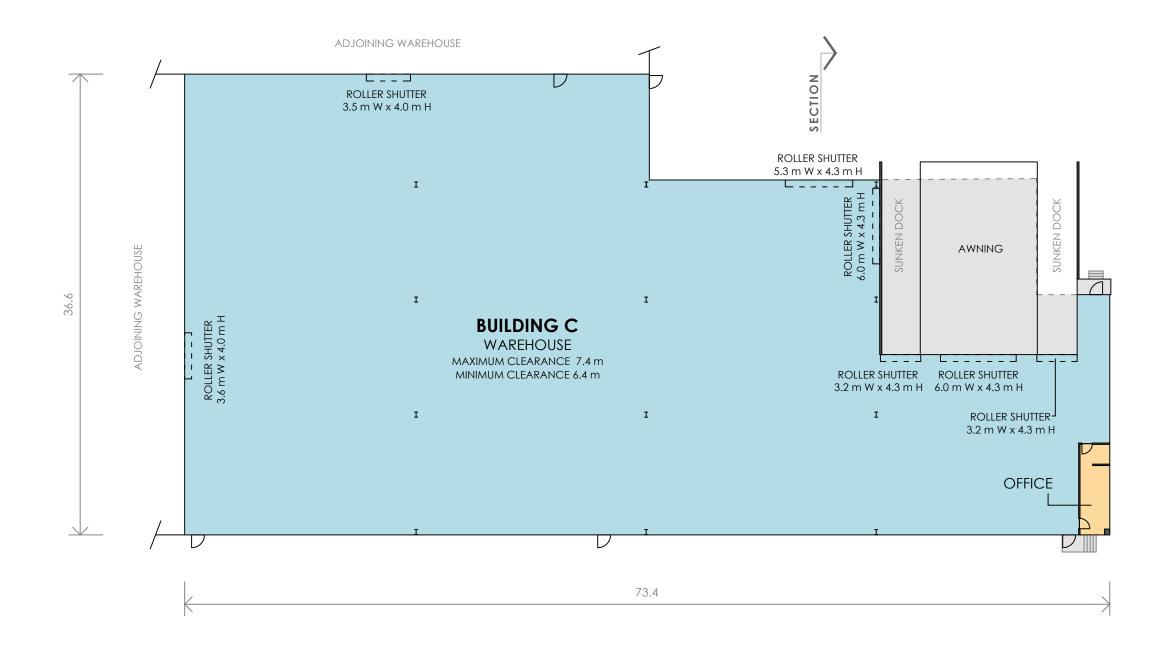

### **SCHEDULE OF AREAS**

**BUILDING C** 

WAREHOUSE

2,120 m<sup>2</sup> 17 m²

**OFFICE TOTAL AREA** 

2,137 m<sup>2</sup>

**AWNING** 

189 m<sup>2</sup>

SCALE 1:300

BUILDING C, 82 - 86 BERKSHIRE ROAD, SUNSHINE NORTH, VIC

DATE: 07/04/2020

REF: 74832 DRAWN: DA SCALE: 1:300 @ A3 SHEET:

CHECKED: 4 OF 6

REV:

Australia | New Zealand Start confident.

**Building Measurement Specialist Consulting Land Surveyors** 3D Laser Scanning