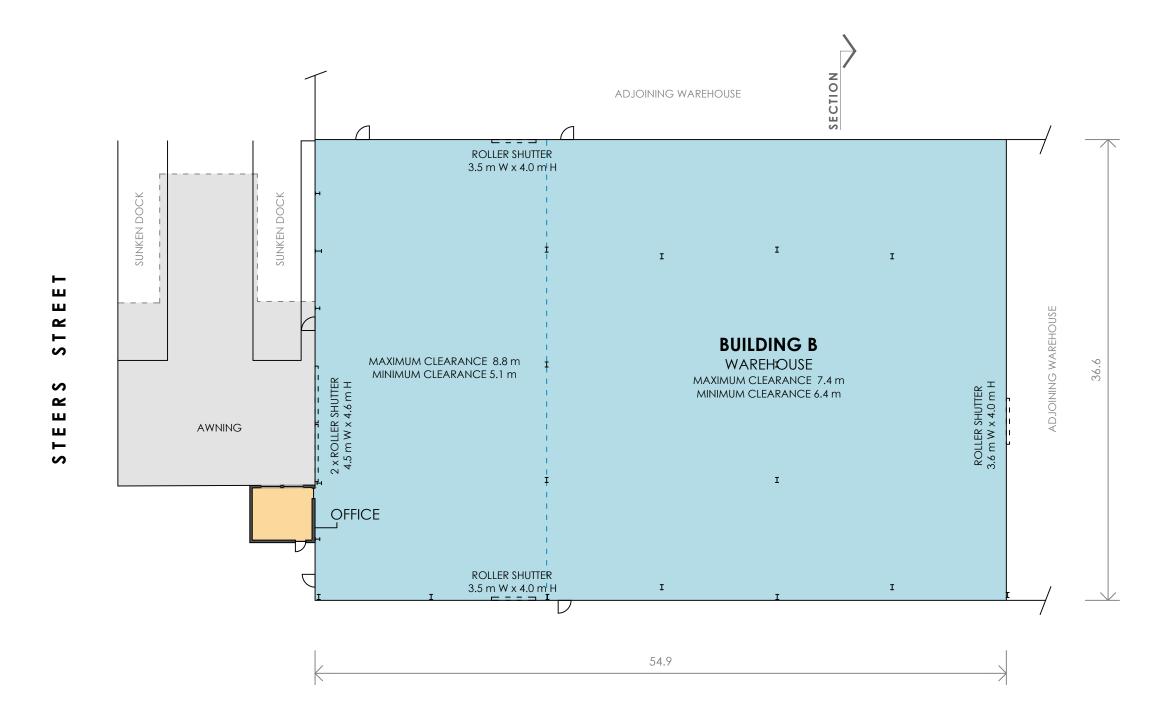

#### **SCHEDULE OF AREAS**

BUILDING B

WAREHOUSE OFFICE 2,007 m<sup>2</sup> 23 m<sup>2</sup>

**TOTAL AREA** 

2,030 m<sup>2</sup>

**AWNING** 

307 m²

DISCLAIMER: THIS PLAN HAS BEEN PREPARED FOR MARKETING PURPOSES ONLY. INTERESTED PARTIES SHOULD UNDERTAKE THEIR OWN ENQUIRIES AS TO THE ACCURACY OF THE INFORMATION, AREAS ARE APPROXIMATE AND DIMENSION ROUNDING MAY RESULT IN AREA DISCREPANCIES.

0 5 10 15 **I I I SCALE 1 : 300** 

CLIENT: CV T CREATING WORTH

MARKETING DRAWING

BUILDING B, 82 - 86 BERKSHIRE ROAD, SUNSHINE NORTH, VIC

DATE: 07/04/2020

REF: 74832 REV:
DRAWN: DA CHECKED:
SCALE: 1:300 @ A3 SHEET: