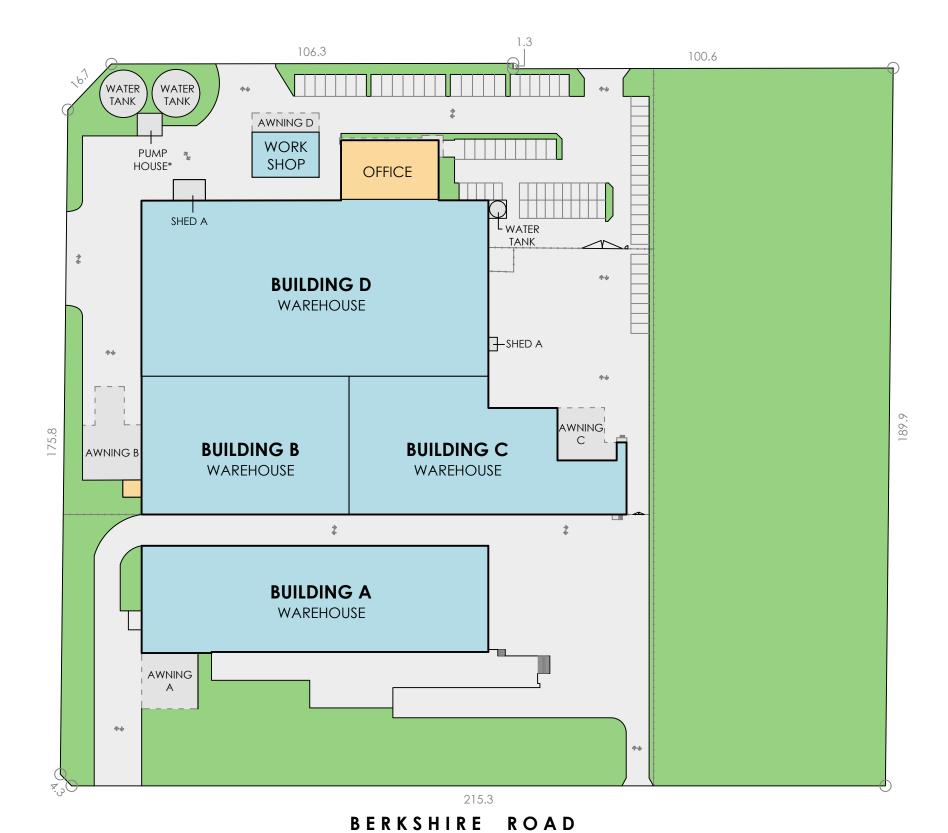

### AYTON STREET

### **SCHEDULE**

| 82-86 BERKSHIRE ROAD |                       |
|----------------------|-----------------------|
| TITLE DETAILS        | LOT 1 - TP1314711     |
| LAND AREA            | 41,470 m²             |
| BUILDING AREA        |                       |
| BUILDING A           | 2,603 m²              |
| BUILDING B           | 2,030 m²              |
| BUILDING C           | 2,137 m²              |
| BUILDING D           | 4,882 m²              |
| WORKSHOP             | 212 m²                |
| PUMP HOUSE           | 39 m²                 |
| TOTAL BLD AREA       | 11,903 m <sup>2</sup> |
| AWNING A             | 220 m²                |
| AWNING B             | 307 m²                |
| AWNING C             | 189 m²                |
| AWNING D             | 90 m²                 |
| CAR PARKING          | 83 SPACES             |
|                      |                       |

DISCLAIMER: THIS PLAN HAS BEEN PREPARED FOR MARKETING PURPOSES ONLY. INTERESTED PARTIES SHOULD UNDERTAKE THEIR OWN ENQUIRIES AS TO THE ACCURACY OF THE INFORMATION. AREAS ARE APPROXIMATE AND DIMENSION ROUNDING MAY RESULT IN AREA DISCREPANCIES. ALL LAND INFORMATION TAKEN FROM THE DEPOSITED PLAN. BOUNDARIES HAVE NOT BEEN DEFINED.

0 10 20 30 40 50 I I I I I I I SCALE 1:1000

CREATING WORTH

STREET

S ~ ш ш

SITE PLAN

82 - 86 BERKSHIRE ROAD, SUNSHINE NORTH, VIC

DATE: 07/04/2020

REF: 74832 REV: DRAWN: DA CHECKED: 1:1000 @ A3 SHEET: SCALE:

1 OF 6

Australia | New Zealand Start confident.

**Building Measurement Specialist Consulting Land Surveyors** 3D Laser Scanning

ph. 03 9415 6565