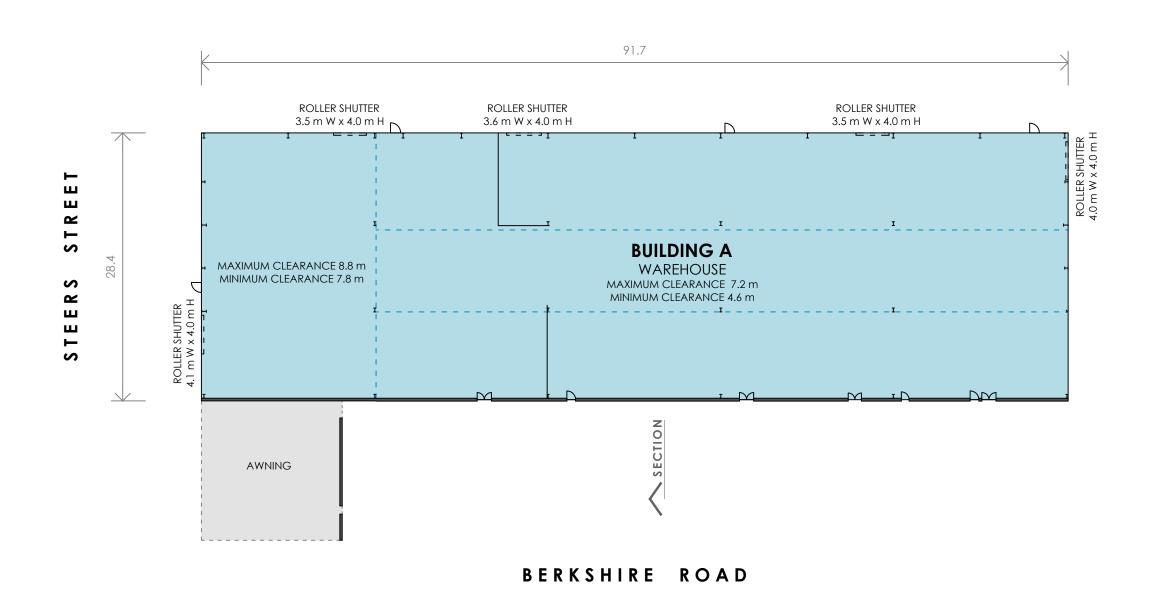

# **SCHEDULE OF AREAS**

**BUILDING** A

WAREHOUSE

2,575 m<sup>2</sup>

TOTAL AREA

2,575 m<sup>2</sup>

AWNING

220 m²

**DISCLAIMER:** THIS PLAN HAS BEEN PREPARED FOR MARKETING PURPOSES ONLY. INTERESTED PARTIES SHOULD UNDERTAKE THEIR OWN ENQUIRIES AS TO THE ACCURACY OF THE INFORMATION, AREAS ARE APPROXIMATE AND DIMENSION ROUNDING MAY RESULT IN AREA DISCREPANCIES.

CLIENT: T C V A CREATING WORTH

MARKETING DRAWING

BUILDING A, 82 - 86 BERKSHIRE ROAD, SUNSHINE NORTH, VIC

DATE: 07/04/2020

REF: 74832 REV:
DRAWN: DA CHECKED:
SCALE: 1:400 @ A3 SHEET:

2 OF 6

REALSERVE
Start confident.

Building Measurement Specialist Consulting Land Surveyors 3D Laser Scanning

ph. 03 9415 6565