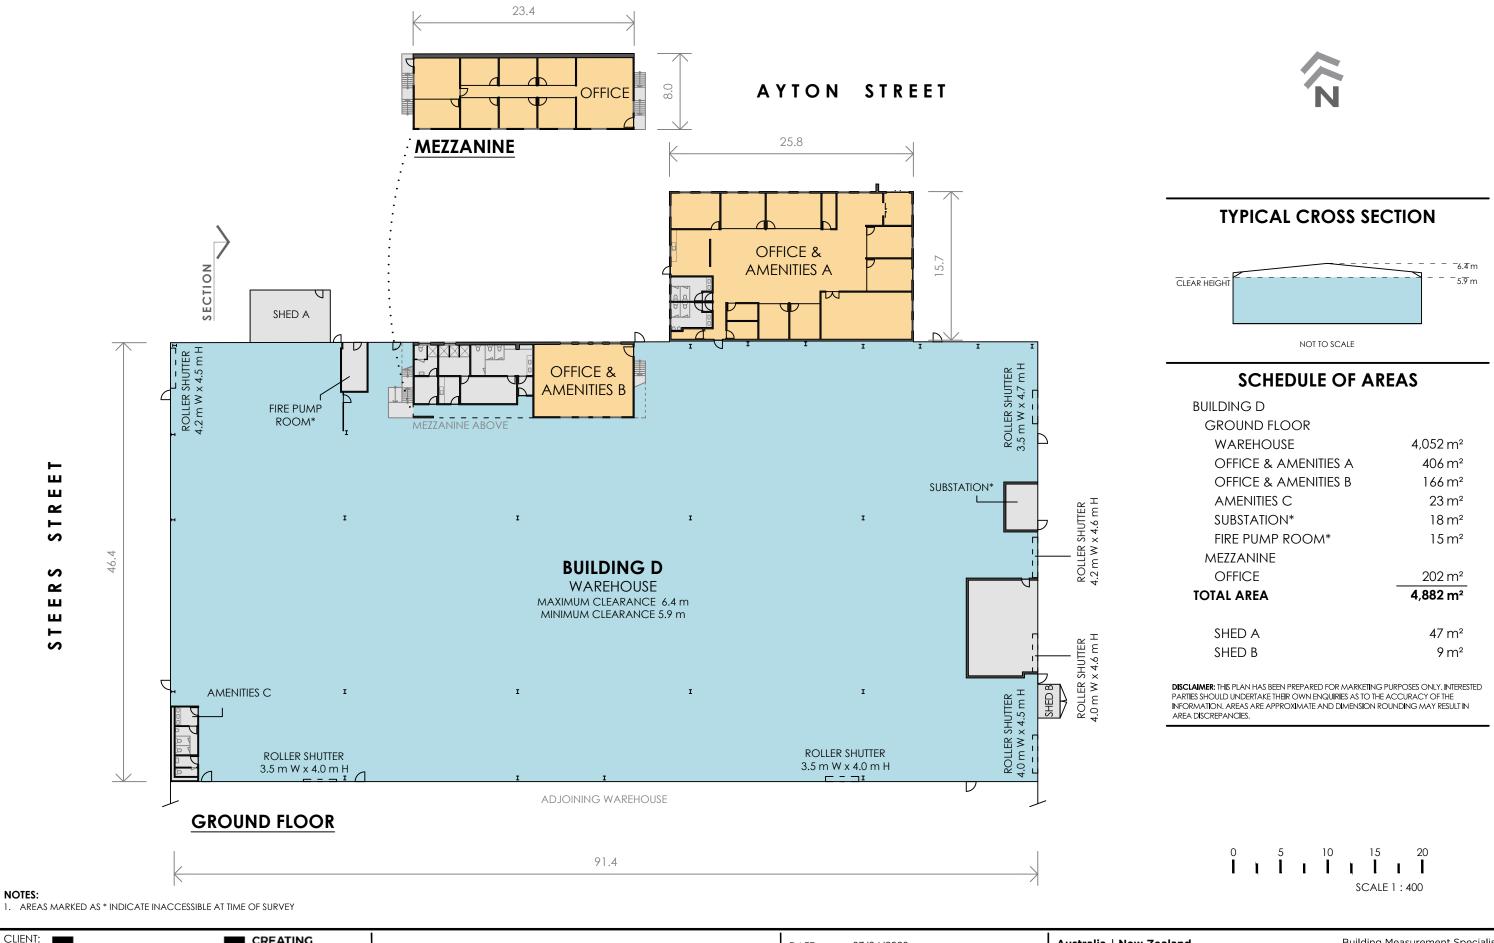

### AYTON STREET

### **TYPICAL CROSS SECTION**

NOT TO SCALE

# **SCHEDULE OF AREAS**

**BUILDING** A

WAREHOUSE

2,575 m<sup>2</sup>

TOTAL AREA

2,575 m<sup>2</sup>

AWNING

220 m²

CVA CREATING WORTH

MARKETING DRAWING

BUILDING D, 82 - 86 BERKSHIRE ROAD, SUNSHINE NORTH, VIC

DATE: 07/04/2020

REF: 74832 REV:
DRAWN: DA CHECKED:
SCALE: 1:400 @ A3 SHEET:

5 OF 6

Building Measurement Specialist Consulting Land Surveyors 3D Laser Scanning