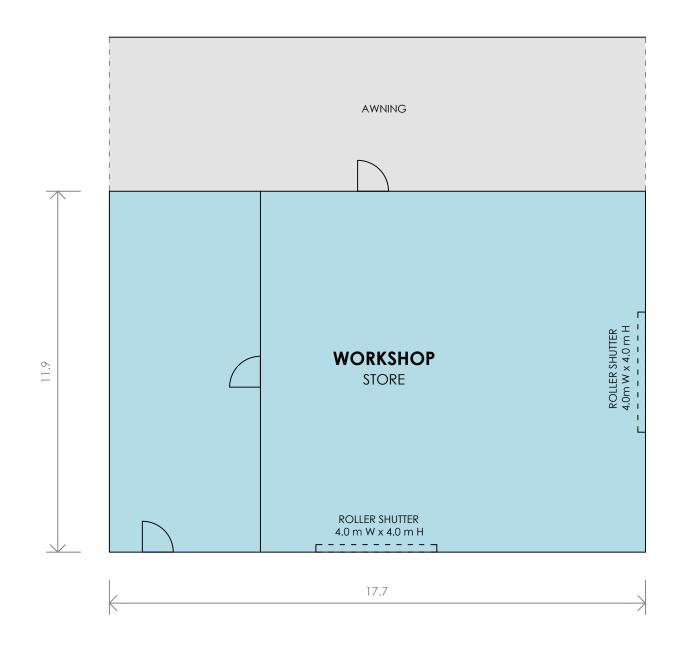

# **SCHEDULE OF AREAS**

WORKSHOP

STORE
TOTAL AREA

212 m<sup>2</sup>

AWNING

90 m²

**DISCLAIMER:** THIS PLAN HAS BEEN PREPARED FOR MARKETING PURPOSES ONLY. INTERESTED PARTIES SHOULD UNDERTAKE THEIR OWN ENQUIRES AS TO THE ACCURACY OF THE INFORMATION. AREAS ARE APPROXIMATE AND DIMENSION ROUNDING MAY RESULT IN AREA DISCREPANCIES.

0 2 4 6 8 1 1 1 1 1 1 SCALE 1:125

DATE: 07/04/2020

 REF:
 74832
 REV:

 DRAWN:
 DA
 CHECKED:

 SCALE:
 1:125 @ A3
 SHEET:

6 OF 6

REALSERVE

Start confident.