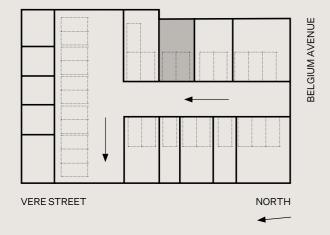

WAREHOUSE-STYLE OFFICES 45 Vere Street, Richmond

1

Building 7 is located at the northern-end of the complex. Set over three levels, this circa 150m² space is the ideal launch pad for a small-business owner looking for a statement office to own. It boasts a north-facing deck on Level Two, ideal for lunches and informal meetings. While the industrial-style framed windows provide a distinctive warehouse-feel commonly associated with historical, gritty Richmond, this building is brand new. Undercover double-carpark within the security perimeter provides added convenience.

(3x levels, 2x car spaces)

G

WAREHOUSE-STYLE OFFICES 45 Vere Street, Richmond

Building 9 is located at the northern-end of the complex. Set over three levels, this circa 150m² space is the ideal launch pad for a small-business owner looking for a statement office to own. It boasts a north-facing deck on Level Two, ideal for lunches and informal meetings. While the industrial-style framed windows provide a distinctive warehouse-feel commonly associated with historical, gritty Richmond, this building is brand new. Undercover double-carpark within the security perimeter provides added convenience.