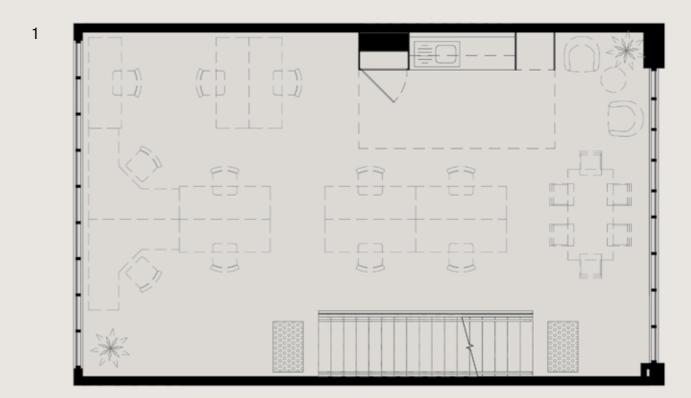

## 12/45

Building 12 spans across three spacious levels and with floor to ceiling windows facing both east and west, allowing for abundant natural light. While the industrial-style framed windows provide a distinctive warehouse-feel commonly associated with historical, gritty Richmond, this building is brand new. The building also features a double-lockable garage, providing added convenience.

(3x levels, 2x car spaces in lockable garage)

WAREHOUSE-STYLE OFFICES 45 Vere Street, Richmond

G