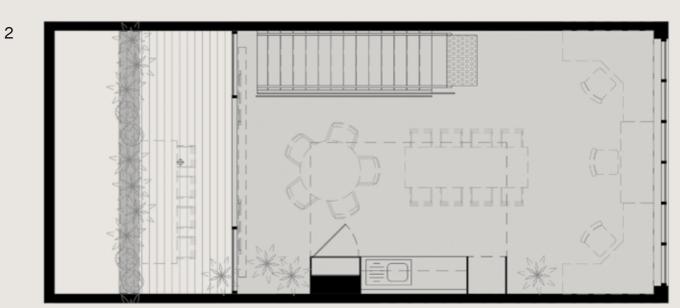

WAREHOUSE-STYLE OFFICES 45 Vere Street, Richmond

1

Building 7 is located at the northern-end of the complex. Set over three levels, this circa 150m² space is the ideal launch pad for a small-business owner looking for a statement office to own. It boasts a north-facing deck on Level Two, ideal for lunches and informal meetings. While the industrial-style framed windows provide a distinctive warehouse-feel commonly associated with historical, gritty Richmond, this building is brand new. Undercover double-carpark within the security perimeter provides added convenience.

(3x levels, 2x car spaces)

G

WAREHOUSE-STYLE OFFICES 45 Vere Street, Richmond

Building 9 is located at the northern-end of the complex. Set over three levels, this circa 150m² space is the ideal launch pad for a small-business owner looking for a statement office to own. It boasts a north-facing deck on Level Two, ideal for lunches and informal meetings. While the industrial-style framed windows provide a distinctive warehouse-feel commonly associated with historical, gritty Richmond, this building is brand new. Undercover double-carpark within the security perimeter provides added convenience.

(3x levels, 2x car spaces)

WAREHOUSE-STYLE OFFICES 45 Vere Street, Richmond

G