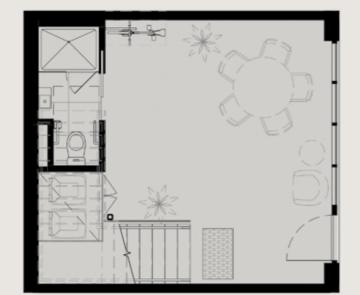

WAREHOUSE-STYLE OFFICES 45 Vere Street, Richmond

1

Building 7 is located at the northern-end of the complex. Set over three levels, this circa 150m² space is the ideal launch pad for a small-business owner looking for a statement office to own. It boasts a north-facing deck on Level Two, ideal for lunches and informal meetings. While the industrial-style framed windows provide a distinctive warehouse-feel commonly associated with historical, gritty Richmond, this building is brand new. Undercover double-carpark within the security perimeter provides added convenience.

(3x levels, 2x car spaces)

G

WAREHOUSE-STYLE OFFICES 45 Vere Street, Richmond

Building 9 is located at the northern-end of the complex. Set over three levels, this circa 150m² space is the ideal launch pad for a small-business owner looking for a statement office to own. It boasts a north-facing deck on Level Two, ideal for lunches and informal meetings. While the industrial-style framed windows provide a distinctive warehouse-feel commonly associated with historical, gritty Richmond, this building is brand new. Undercover double-carpark within the security perimeter provides added convenience.

(3x levels, 2x car spaces)

WAREHOUSE-STYLE OFFICES 45 Vere Street, Richmond

G