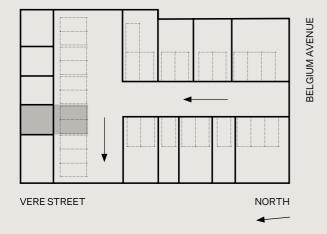

WAREHOUSE-STYLE OFFICES 45 Vere Street, Richmond

1

Building 7 is located at the northern-end of the complex. Set over three levels, this circa 150m² space is the ideal launch pad for a small-business owner looking for a statement office to own. It boasts a north-facing deck on Level Two, ideal for lunches and informal meetings. While the industrial-style framed windows provide a distinctive warehouse-feel commonly associated with historical, gritty Richmond, this building is brand new. Undercover double-carpark within the security perimeter provides added convenience.

(3x levels, 2x car spaces)

G

WAREHOUSE-STYLE OFFICES 45 Vere Street, Richmond

Building 9 is located at the northern-end of the complex. Set over three levels, this circa 150m² space is the ideal launch pad for a small-business owner looking for a statement office to own. It boasts a north-facing deck on Level Two, ideal for lunches and informal meetings. While the industrial-style framed windows provide a distinctive warehouse-feel commonly associated with historical, gritty Richmond, this building is brand new. Undercover double-carpark within the security perimeter provides added convenience.

(3x levels, 2x car spaces)

WAREHOUSE-STYLE OFFICES 45 Vere Street, Richmond

G