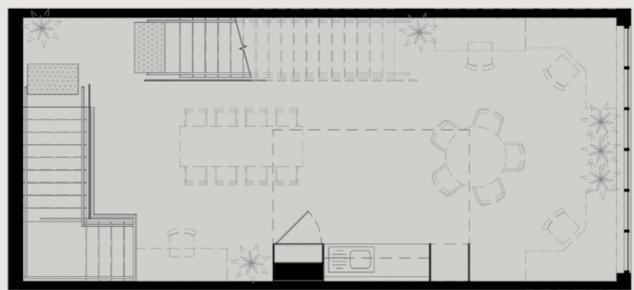

WAREHOUSE-STYLE OFFICES 45 Vere Street, Richmond

1

Building 7 is located at the northern-end of the complex. Set over three levels, this circa 150m² space is the ideal launch pad for a small-business owner looking for a statement office to own. It boasts a north-facing deck on Level Two, ideal for lunches and informal meetings. While the industrial-style framed windows provide a distinctive warehouse-feel commonly associated with historical, gritty Richmond, this building is brand new. Undercover double-carpark within the security perimeter provides added convenience.

(3x levels, 2x car spaces)

G

WAREHOUSE-STYLE OFFICES 45 Vere Street, Richmond

Building 9 is located at the northern-end of the complex. Set over three levels, this circa 150m² space is the ideal launch pad for a small-business owner looking for a statement office to own. It boasts a north-facing deck on Level Two, ideal for lunches and informal meetings. While the industrial-style framed windows provide a distinctive warehouse-feel commonly associated with historical, gritty Richmond, this building is brand new. Undercover double-carpark within the security perimeter provides added convenience.