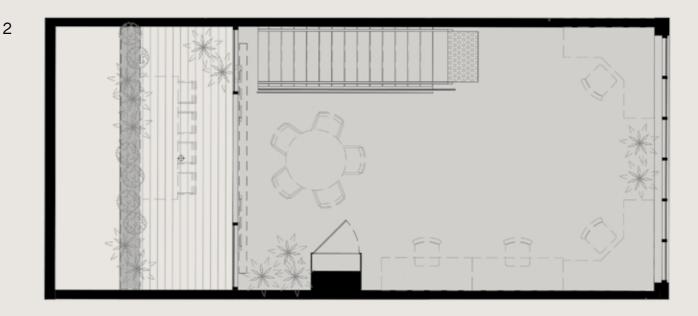

## 12/45

Building 12 spans across three spacious levels and with floor to ceiling windows facing both east and west, allowing for abundant natural light. While the industrial-style framed windows provide a distinctive warehouse-feel commonly associated with historical, gritty Richmond, this building is brand new. The building also features a double-lockable garage, providing added convenience.

(3x levels, 2x car spaces in lockable garage)

WAREHOUSE-STYLE OFFICES 45 Vere Street, Richmond

G