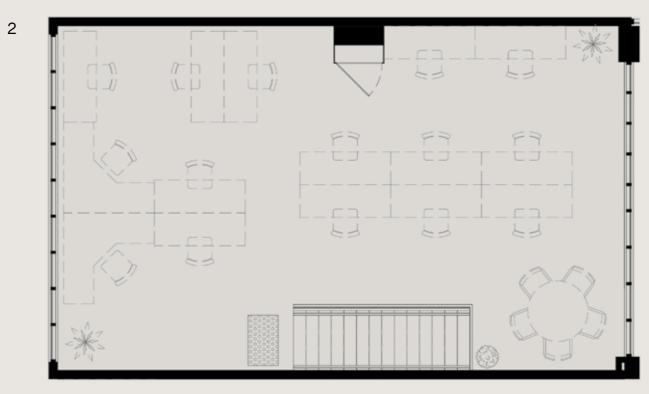

## 13/45

Building 13 spans across three spacious levels with large windows facing both east and west, allowing for abundant natural light. While the industrial-style framed windows provide a distinctive warehouse-feel commonly associated with historical, gritty Richmond, this building is brand new. The building also features a double-lockable garage, providing added convenience.

(3x levels, 2x car spaces in lockable garage)