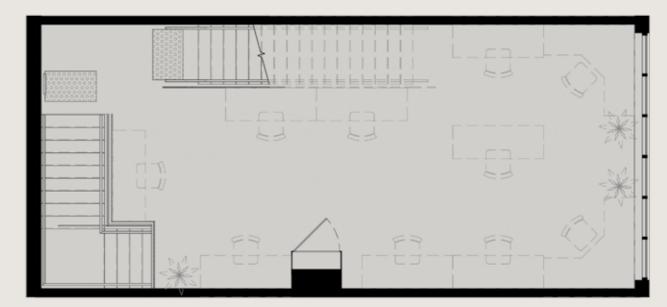

## 12/45

Building 12 spans across three spacious levels and with floor to ceiling windows facing both east and west, allowing for abundant natural light. While the industrial-style framed windows provide a distinctive warehouse-feel commonly associated with historical, gritty Richmond, this building is brand new. The building also features a double-lockable garage, providing added convenience.

## 13/45

Building 13 spans across three spacious levels with large windows facing both east and west, allowing for abundant natural light. While the industrial-style framed windows provide a distinctive warehouse-feel commonly associated with historical, gritty Richmond, this building is brand new. The building also features a double-lockable garage, providing added convenience.