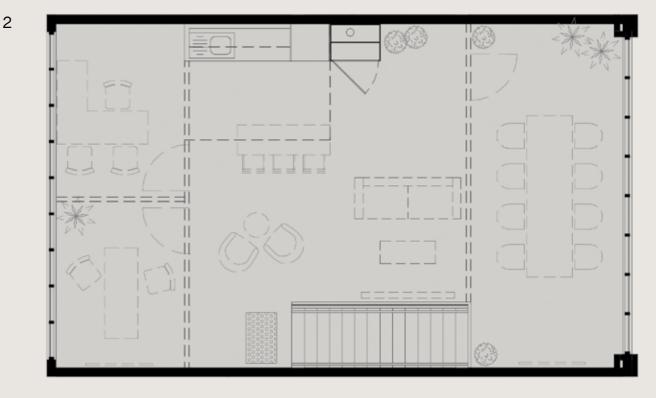

WAREHOUSE-STYLE OFFICES 45 Vere Street, Richmond

1

Building 7 is located at the northern-end of the complex. Set over three levels, this circa 150m² space is the ideal launch pad for a small-business owner looking for a statement office to own. It boasts a north-facing deck on Level Two, ideal for lunches and informal meetings. While the industrial-style framed windows provide a distinctive warehouse-feel commonly associated with historical, gritty Richmond, this building is brand new. Undercover double-carpark within the security perimeter provides added convenience.

(3x levels, 2x car spaces)

G

WAREHOUSE-STYLE OFFICES 45 Vere Street, Richmond

Building 9 is located at the northern-end of the complex. Set over three levels, this circa 150m² space is the ideal launch pad for a small-business owner looking for a statement office to own. It boasts a north-facing deck on Level Two, ideal for lunches and informal meetings. While the industrial-style framed windows provide a distinctive warehouse-feel commonly associated with historical, gritty Richmond, this building is brand new. Undercover double-carpark within the security perimeter provides added convenience.