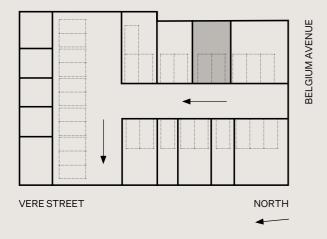

WAREHOUSE-STYLE OFFICES 45 Vere Street, Richmond

1

Building 7 is located at the northern-end of the complex. Set over three levels, this circa 150m² space is the ideal launch pad for a small-business owner looking for a statement office to own. It boasts a north-facing deck on Level Two, ideal for lunches and informal meetings. While the industrial-style framed windows provide a distinctive warehouse-feel commonly associated with historical, gritty Richmond, this building is brand new. Undercover double-carpark within the security perimeter provides added convenience.

(3x levels, 2x car spaces)

G

WAREHOUSE-STYLE OFFICES 45 Vere Street, Richmond

Building 9 is located at the northern-end of the complex. Set over three levels, this circa 150m² space is the ideal launch pad for a small-business owner looking for a statement office to own. It boasts a north-facing deck on Level Two, ideal for lunches and informal meetings. While the industrial-style framed windows provide a distinctive warehouse-feel commonly associated with historical, gritty Richmond, this building is brand new. Undercover double-carpark within the security perimeter provides added convenience.