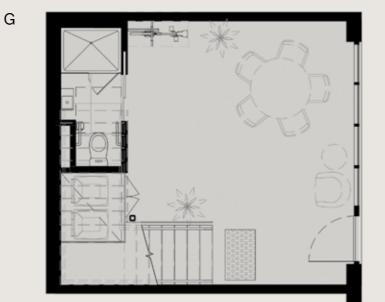

WAREHOUSE-STYLE OFFICES 45 Vere Street, Richmond

1

Building 7 is located at the northern-end of the complex. Set over three levels, this circa 150m² space is the ideal launch pad for a small-business owner looking for a statement office to own. It boasts a north-facing deck on Level Two, ideal for lunches and informal meetings. While the industrial-style framed windows provide a distinctive warehouse-feel commonly associated with historical, gritty Richmond, this building is brand new. Undercover double-carpark within the security perimeter provides added convenience.

(3x levels, 2x car spaces)

G

WAREHOUSE-STYLE OFFICES 45 Vere Street, Richmond

Building 9 is located at the northern-end of the complex. Set over three levels, this circa 150m² space is the ideal launch pad for a small-business owner looking for a statement office to own. It boasts a north-facing deck on Level Two, ideal for lunches and informal meetings. While the industrial-style framed windows provide a distinctive warehouse-feel commonly associated with historical, gritty Richmond, this building is brand new. Undercover double-carpark within the security perimeter provides added convenience.