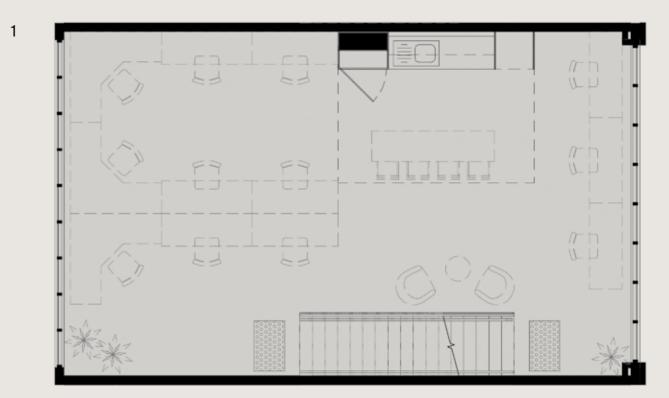

WAREHOUSE-STYLE OFFICES 45 Vere Street, Richmond

1

Building 7 is located at the northern-end of the complex. Set over three levels, this circa 150m² space is the ideal launch pad for a small-business owner looking for a statement office to own. It boasts a north-facing deck on Level Two, ideal for lunches and informal meetings. While the industrial-style framed windows provide a distinctive warehouse-feel commonly associated with historical, gritty Richmond, this building is brand new. Undercover double-carpark within the security perimeter provides added convenience.

(3x levels, 2x car spaces)

G

WAREHOUSE-STYLE OFFICES 45 Vere Street, Richmond

Building 9 is located at the northern-end of the complex. Set over three levels, this circa 150m² space is the ideal launch pad for a small-business owner looking for a statement office to own. It boasts a north-facing deck on Level Two, ideal for lunches and informal meetings. While the industrial-style framed windows provide a distinctive warehouse-feel commonly associated with historical, gritty Richmond, this building is brand new. Undercover double-carpark within the security perimeter provides added convenience.