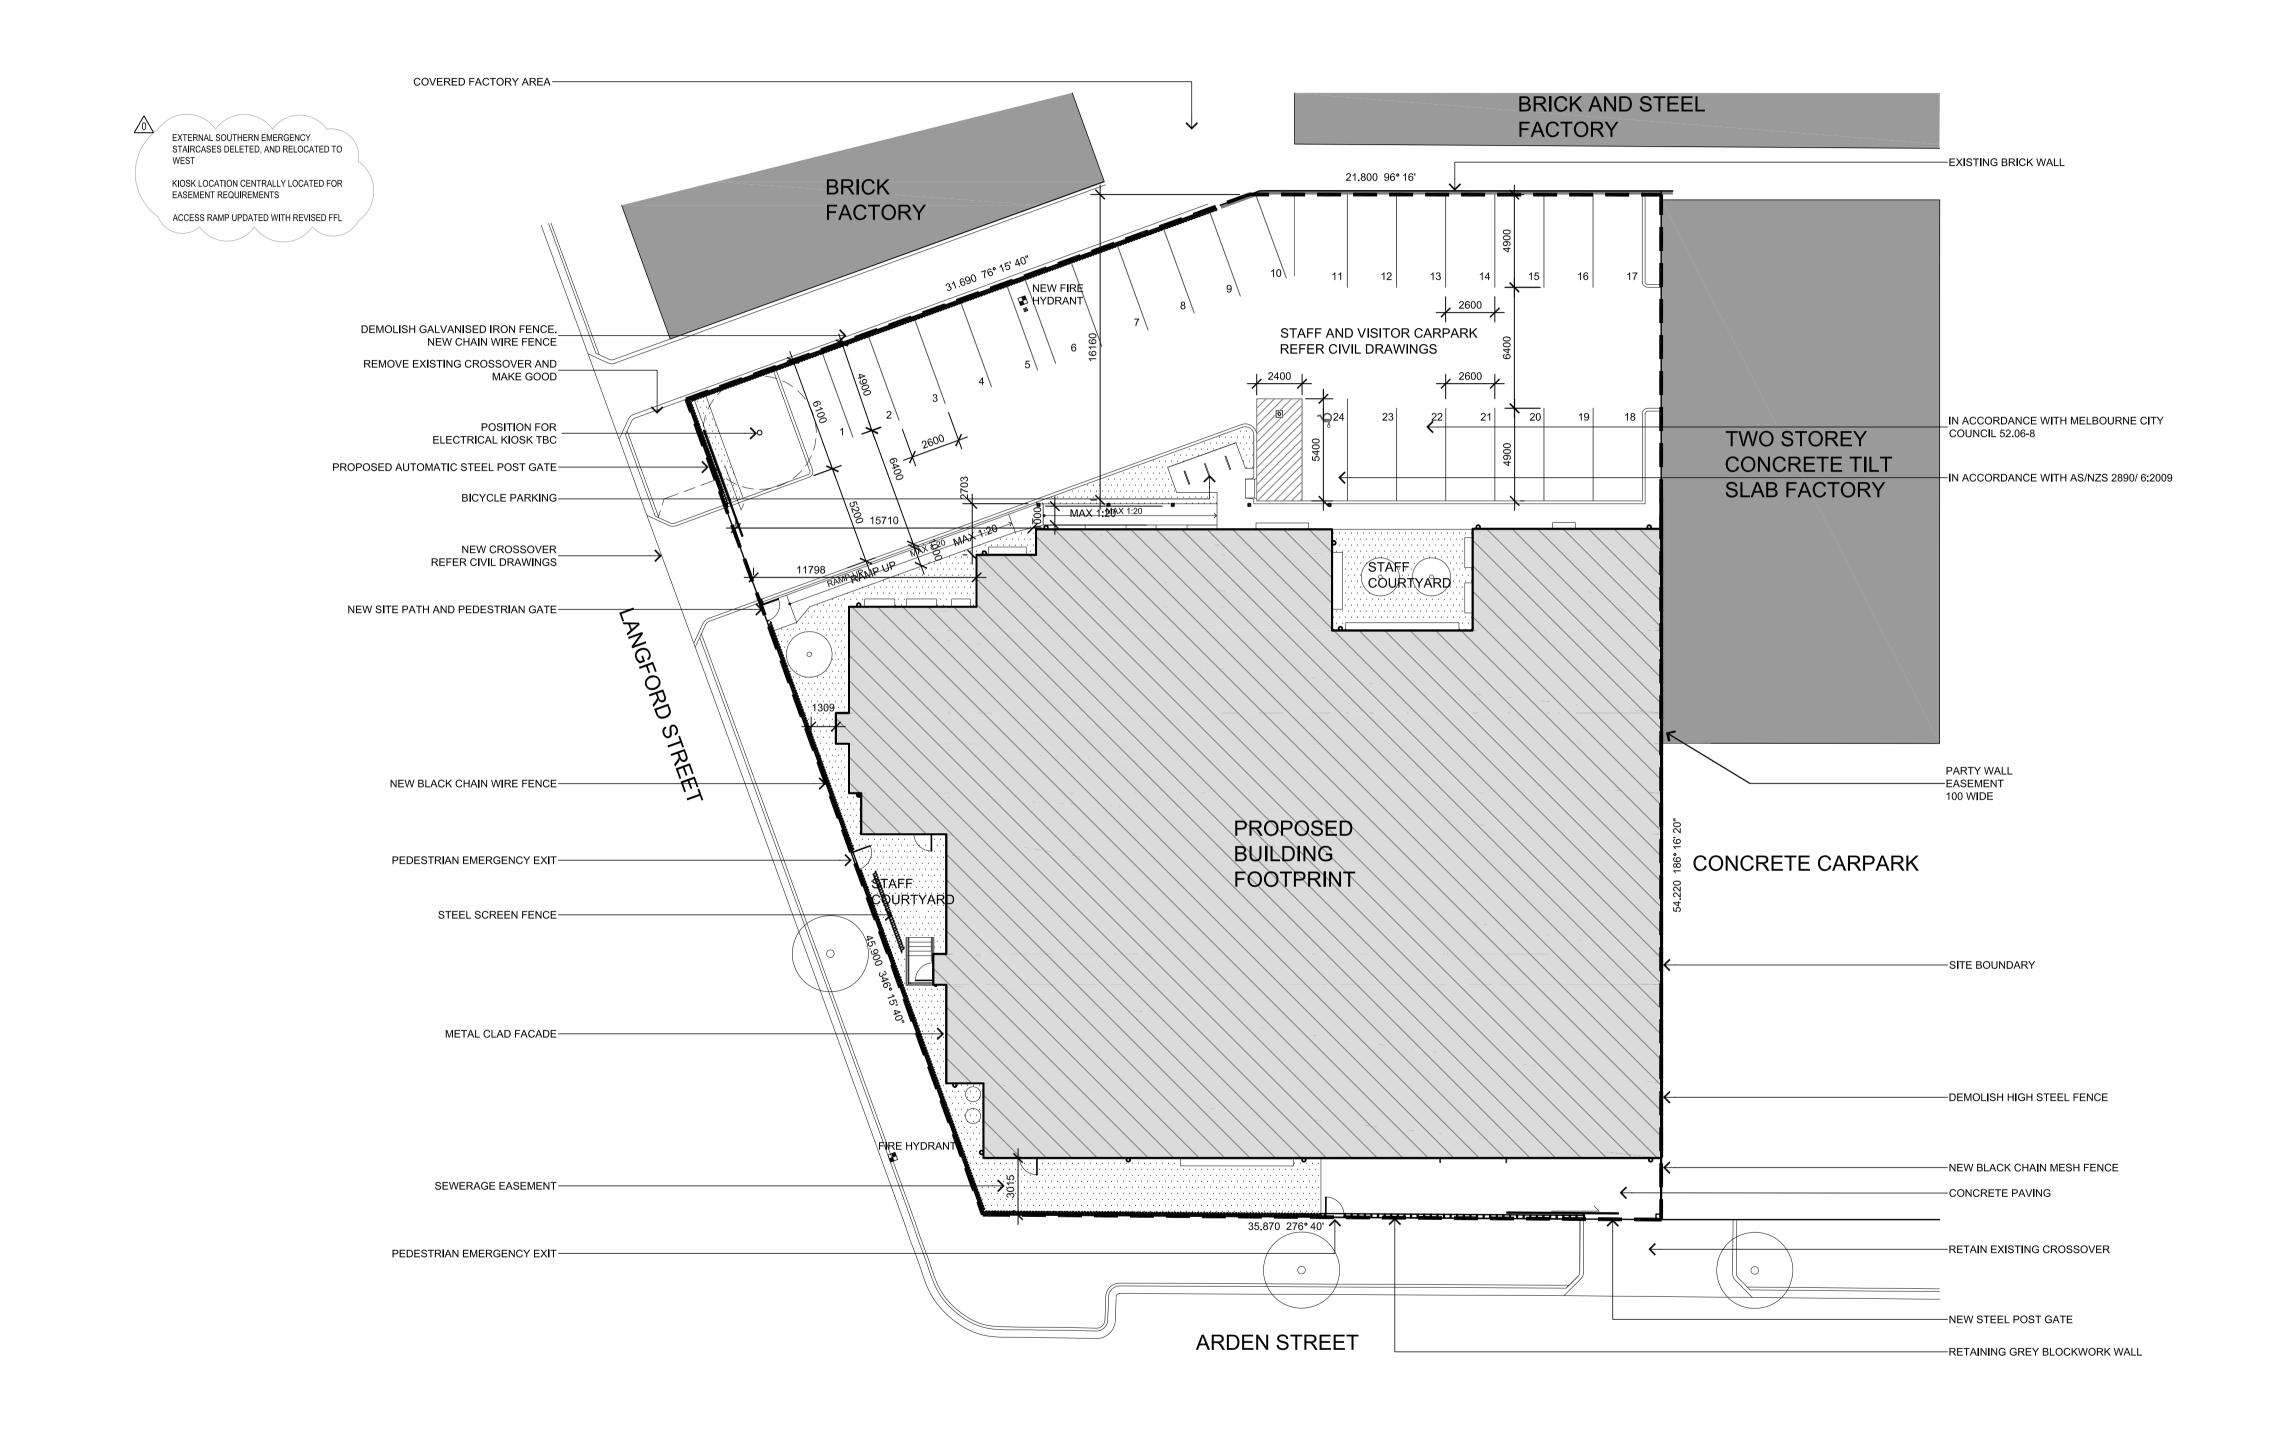

CLIENT

.\logo.jpg

PROJECT

OMIC Commercial

Laboratory Facility 302-308 ARDEN ST. NORTH MELBOURNE

ARCHITECTURAL DRAWING TITLE

SITE PLAN

A.C.N. 001 024 095 Sinclair Knight Merz Pty. Ltd 452 Flinders Street Melbourne VIC 3000 AUSTRALIA Tel: +61 3 8668 3000 Fax: +61 3 8668 3001